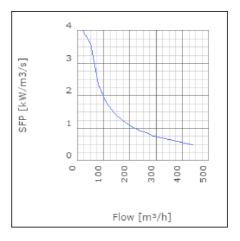

d-controlled | 70      | °C    |
| Sound pressure level at 3 m                               | 42      | dB(A) |
| Length                                                    | 190     | mm    |
| Width                                                     | 242     | mm    |
| Height                                                    | 242     | mm    |
| Weight                                                    | 2.9     | kg    |
| Enclosure class, motor                                    | 44      | IP    |
| Insulation class, motor                                   | F       |       |
| Capacitor                                                 | 2       | μF    |
| Duct connection                                           | ø125 mm |       |

www.ostberg.com Page 1/4



# Diagrams













www.ostberg.com Page 2/4



## Sound





|             | Tot | 63 | 125 | 250 | 500 | 1k | 2k | 4k | 8k |
|-------------|-----|----|-----|-----|-----|----|----|----|----|
| Inlet       | -   | -  | -   | -   | -   | -  | -  | -  | -  |
| Outlet      | -   | -  | -   | -   | -   | -  | -  | -  | -  |
| Surrounding | -   | -  | -   | -   | -   | -  | -  | -  | -  |
| Surrounding | -   | -  | -   | -   | -   | -  | -  | -  | -  |
| 120         |     |    |     |     |     |    |    |    |    |
| 80          |     |    |     |     |     |    |    |    |    |
|             |     |    |     |     |     |    |    |    |    |

### **Parameter**

Distance: 3.000

Propagation type: Hemi-spherical

Equivalent absorption 20.00

area:

www.ostberg.com Page 3/4



### **Dimensions**



# Wiring d