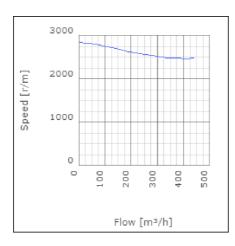

#### Technical data

| Parameter                                                 | Value   | Unit  |
|-----------------------------------------------------------|---------|-------|
| Voltage                                                   | 230     | V     |
| Phase                                                     | 1       | ~     |
| Frequency                                                 | 50      | Hz    |
| Power                                                     | 0.06    | kW    |
| Current                                                   | 0.27    | Α     |
| R.p.m.                                                    | 2480    | r/m   |
| Max. temperature of transported air                       | 70      | °C    |
| Max. temperature of transported air when speed-controlled | 70      | °C    |
| Sound pressure level at 3 m                               | 42      | dB(A) |
| Length                                                    | 190     | mm    |
| Width                                                     | 242     | mm    |
| Height                                                    | 242     | mm    |
| Weight                                                    | 2.9     | kg    |
| Enclosure class, motor                                    | 44      | IP    |
| Insulation class, motor                                   | F       |       |
| Capacitor                                                 | 2       | μF    |
| Duct connection                                           | ø125 mm |       |

# Diagrams

www.ostberg.com Page 2/4