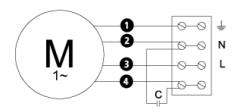

# Wiring diagram

4040001

- M = Fan Motor
- M1) = Fan Motor
- (M2) = Fan Moto
- (M3) = Rotor Motor
- = Yellow/Green
- 2 = Black
- E = Blue
- = Brown
- 5 = White (TW) 6 = Orange
- 7 = Grey
- 3 = Red
- 9 = Green
- T = Violet