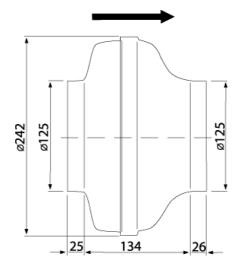

### **Dimensions**

#### Technical data

| Parameter                                                 | Value   | Unit  |
|-----------------------------------------------------------|---------|-------|
| Voltage                                                   | 230     | V     |
| Phase                                                     | 1       | ~     |
| Frequency                                                 | 50      | Hz    |
| Power                                                     | 0.06    | kW    |
| Current                                                   | 0.27    | Α     |
| R.p.m.                                                    | 2480    | r/m   |
| Max. temperature of transported air                       | 70      | °C    |
| Max. temperature of transported air when speed-controlled | 70      | °C    |
| Sound pressure level at 3 m                               | 42      | dB(A) |
| Length                                                    | 190     | mm    |
| Width                                                     | 242     | mm    |
| Height                                                    | 242     | mm    |
| Weight                                                    | 2.9     | kg    |
| Enclosure class, motor                                    | 44      | IP    |
| Insulation class, motor                                   | F       |       |
| Capacitor                                                 | 2       | μF    |
| Duct connection                                           | ø125 mm |       |