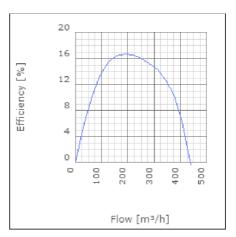

ntrolled | 70      | °C    |
| Sound pressure level at 3 m                               | 42      | dB(A) |
| Length                                                    | 190     | mm    |
| Width                                                     | 242     | mm    |
| Height                                                    | 242     | mm    |
| Weight                                                    | 2.9     | kg    |
| Enclosure class, motor                                    | 44      | IP    |
| Insulation class, motor                                   | F       |       |
| Capacitor                                                 | 2       | μF    |
| Duct connection                                           | ø125 mm |       |

www.ostberg.com Page 1/4



# Diagrams













www.ostberg.com Page 2/4



## Sound





|             | Tot | 63 | 125 | 250 | 500 | 1k | 2k | 4k | 8k |
|-------------|-----|----|-----|-----|-----|----|----|----|----|
| Inlet       | -   | -  | -   | -   | -   | -  | -  | -  | -  |
| Outlet      | -   | -  | -   | -   | -   | -  | -  | -  | -  |
| Surrounding | -   | -  | -   | -   | -   | -  | -  | -  | -  |
| Surrounding | -   | -  | -   | -   | -   | -  | -  | -  | -  |
| 120         |     |    |     |     |     |    |    |    |    |
| 80          |     |    |     |     |     |    |    |    |    |
|             |     |    |     |     |     |    |    |    |    |

### **Parameter**

Distance: 3.000

Propagation type: Hemi-spherical

Equivalent absorption 20.00

area:

www.ostberg.com Page 3/4



### **Dimensions**



# Wiring diagr