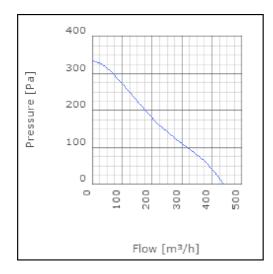

ssure level at 3 m                               | 42      | dB(A) |
| Length                                                    | 190     | mm    |
| Width                                                     | 242     | mm    |
| Height                                                    | 242     | mm    |
| Weight                                                    | 2.9     | kg    |
| Enclosure class, motor                                    | 44      | IP    |
| Insulation class, motor                                   | F       |       |
| Capacitor                                                 | 2       | μF    |
| Duct connection                                           | ø125 mm |       |

www.ostberg.com Page 1/4



# Diagrams













www.ostberg.com Page 2/4



## Sound





|             | Tot | 63 | 125 | 250 | 500 | 1k | 2k | 4k | 8k |
|-------------|-----|----|-----|-----|-----|----|----|----|----|
| Inlet       | -   | -  | -   | -   | -   | -  | -  | -  | -  |
| Outlet      | -   | -  | -   | -   | -   | -  | -  | -  | -  |
| Surrounding | -   | -  | -   | -   | -   | -  | -  | -  | -  |
| Surrounding | -   | -  | -   | -   | -   | -  | -  | -  | -  |
| 120         |     |    |     |     |     |    |    |    |    |
| 80          |     |    |     |     |     |    |    |    |    |
|             |     |    |     |     |     |    |    |    |    |

### **Parameter**

Distance: 3.000

Propagation type: Hemi-spherical

Equivalent absorption 20.00

area:

www.ostberg.com Page 3/4



### **Dimensions**



# Wiring diagram

4040001



- M = Fan Motor
- M1) = F