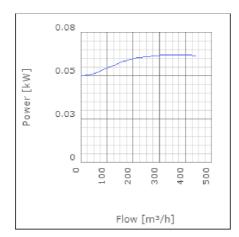

controlled | 70      | °C    |
| Sound pressure level at 3 m                               | 42      | dB(A) |
| Length                                                    | 190     | mm    |
| Width                                                     | 242     | mm    |
| Height                                                    | 242     | mm    |
| Weight                                                    | 2.9     | kg    |
| Enclosure class, motor                                    | 44      | IP    |
| Insulation class, motor                                   | F       |       |
| Capacitor                                                 | 2       | μF    |
| Duct connection                                           | ø125 mm |       |

www.ostberg.com Page 1/4



# Diagrams













www.ostberg.com Page 2/4



## Sound





|             | Tot | 63 | 125 | 250 | 500 | 1k | 2k | 4k | 8k |
|-------------|-----|----|-----|-----|-----|----|----|----|----|
| Inlet       | -   | -  | -   | -   | -   | -  | -  | -  | -  |
| Outlet      | -   | -  | -   | -   | -   | -  | -  | -  | -  |
| Surrounding | -   | -  | -   | -   | -   | -  | -  | -  | -  |
| Surrounding | -   | -  | -   | -   | -   | -  | -  | -  | -  |
| 120         |     |    |     |     |     |    |    |    |    |
| 80          |     |    |     |     |     |    |    |    |    |
|             |     |    |     |     |     |    |    |    |    |

### **Parameter**

Distance: 3.000

Propagation type: Hemi-spherical

Equivalent absorption 20.00

area:

www.ostberg.com Page 3/4



### **Dimensions**



# Wiring dia