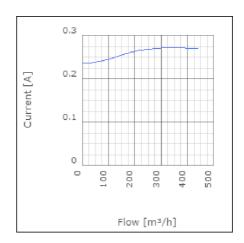

#### Technical data

| Parameter                                                 | Value   | Unit  |
|-----------------------------------------------------------|---------|-------|
| Voltage                                                   | 230     | V     |
| Phase                                                     | 1       | ~     |
| Frequency                                                 | 50      | Hz    |
| Power                                                     | 0.06    | kW    |
| Current                                                   | 0.27    | Α     |
| R.p.m.                                                    | 2480    | r/m   |
| Max. temperature of transported air                       | 70      | °C    |
| Max. temperature of transported air when speed-controlled | 70      | °C    |
| Sound pressure level at 3 m                               | 42      | dB(A) |
| Length                                                    | 190     | mm    |
| Width                                                     | 242     | mm    |
| Height                                                    | 242     | mm    |
| Weight                                                    | 2.9     | kg    |
| Enclosure class, motor                                    | 44      | IP    |
| Insulation class, motor                                   | F       |       |
| Capacitor                                                 | 2       | μF    |
| Duct connection                                           | ø125 mm |       |

# Diagrams

www.ostberg.com Page 2/4