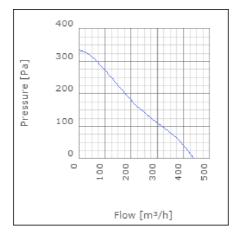

n speed-controlled | 70      | °C    |
| Sound pressure level at 3 m                               | 42      | dB(A) |
| Length                                                    | 190     | mm    |
| Width                                                     | 242     | mm    |
| Height                                                    | 242     | mm    |
| Weight                                                    | 2.9     | kg    |
| Enclosure class, motor                                    | 44      | IP    |
| Insulation class, motor                                   | F       |       |
| Capacitor                                                 | 2       | μF    |
| Duct connection                                           | ø125 mm |       |

www.ostberg.com Page 1/4



# Diagrams













www.ostberg.com Page 2/4



## Sound





|             | Tot | 63 | 125 | 250 | 500 | 1k | 2k | 4k | 8k |
|-------------|-----|----|-----|-----|-----|----|----|----|----|
| Inlet       | -   | -  | -   | -   | -   | -  | -  | -  | -  |
| Outlet      | -   | -  | -   | -   | -   | -  | -  | -  | -  |
| Surrounding | -   | -  | -   | -   | -   | -  | -  | -  | -  |
| Surrounding | -   | -  | -   | -   | -   | -  | -  | -  | -  |
| 120         |     |    |     |     |     |    |    |    |    |
| 80          |     |    |     |     |     |    |    |    |    |
|             |     |    |     |     |     |    |    |    |    |

### **Parameter**

Distance: 3.000

Propagation type: Hemi-spherical

Equivalent absorption 20.00

area:

www.ostberg.com Page 3/4



### **Dimensions**



# Wi