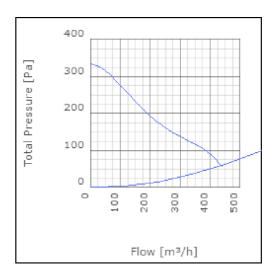

ure level at 3 m                               | 42      | dB(A) |
| Length                                                    | 190     | mm    |
| Width                                                     | 242     | mm    |
| Height                                                    | 242     | mm    |
| Weight                                                    | 2.9     | kg    |
| Enclosure class, motor                                    | 44      | IP    |
| Insulation class, motor                                   | F       |       |
| Capacitor                                                 | 2       | μF    |
| Duct connection                                           | ø125 mm |       |

www.ostberg.com Page 1/4



# Diagrams













www.ostberg.com Page 2/4



## Sound





|             | Tot | 63 | 125 | 250 | 500 | 1k | 2k | 4k | 8k |
|-------------|-----|----|-----|-----|-----|----|----|----|----|
| Inlet       | -   | -  | -   | -   | -   | -  | -  | -  | -  |
| Outlet      | -   | -  | -   | -   | -   | -  | -  | -  | -  |
| Surrounding | -   | -  | -   | -   | -   | -  | -  | -  | -  |
| Surrounding | -   | -  | -   | -   | -   | -  | -  | -  | -  |
| 120         |     |    |     |     |     |    |    |    |    |
| 80          |     |    |     |     |     |    |    |    |    |
|             |     |    |     |     |     |    |    |    |    |

### **Parameter**

Distance: 3.000

Propagation type: Hemi-spherical

Equivalent absorption 20.00

area:

www.ostberg.com Page 3/4



### **Dimensions**



# Wiring diagram

4040001



- M = Fan Motor
- M1) = Fan